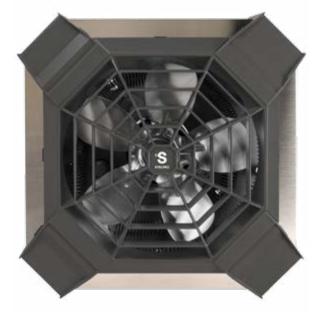

#### **FINISH**

polyester powdercoat or stainless steel

# MANUFACTURING

- 22-gauge smooth steel housing
- quiet helicoidal fan
- thermal protection with automatic reset
- closed and permanently lubricated motor