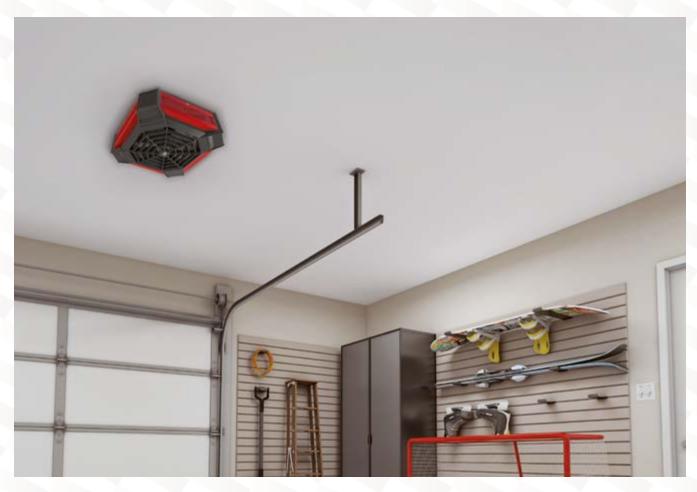

### **CEILING INSTALLATION**

FREEING UP FLOOR AND WALL SPACE

## **IDEAL FOR:**

GARAGES. WORKSHOPS

#### INSTALLATION

- ceiling surface mounted with bracket
- from adjacent walls at a minimum of: 12 in.
- from floor at a minimum of 8 ft. and a maximum of 10 ft.

| TECHNICAL SPECIFICATIONS |           |        |         |                 |           |        |
|--------------------------|-----------|--------|---------|-----------------|-----------|--------|
| PRODUCT                  | POWER     |        | VOLTAGE | COLOR           | HEAT RISE | WEIGHT |
| CODE                     | WATTS     | BTU/H  | VOLTS   |                 | °F        | LB     |
| ASGH4002R                | 4000/3000 | 13 651 | 240/208 | RED             | 83        | 10     |
| ASGH4002Y                | 4000/3000 | 13 651 | 240/208 | CANARY YELLOW   | 83        | 10     |
| ASGH4002SS               | 4000/3000 | 13651  | 240/208 | STAINLESS STEEL | 83        | 10     |