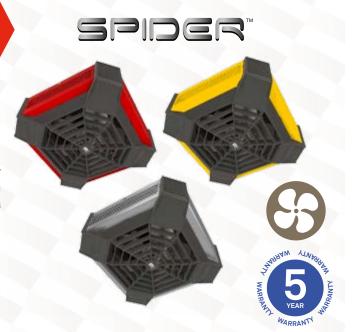

## **CHOICE OF STRIKING COLORS**

#### **COLORS**

- standard: red, canary yellow
- luxurious finish: stainless steel (surcharge)