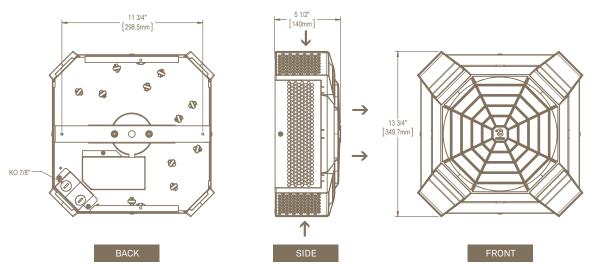

minimum of: 12 in.
- from floor at a minimum of 8 ft. and a maximum of 10 ft.





| TECHNICAL SPECIFICATIONS |           |        |         |                 |           |        |
|--------------------------|-----------|--------|---------|-----------------|-----------|--------|
| PRODUCT                  | POWER     |        | VOLTAGE | COLOR           | HEAT RISE | WEIGHT |
| CODE                     | WATTS     | BTU/H  | VOLTS   |                 | °F        | LB     |
| ASGH4002R                | 4000/3000 | 13 651 | 240/208 | RED             | 83        | 10     |
| ASGH4002Y                | 4000/3000 | 13 651 | 240/208 | CANARY YELLOW   | 83        | 10     |
| ASGH4002SS               | 4000/3000 | 13651  | 240/208 | STAINLESS STEEL | 83        | 10     |

# TECHNICAL DRAWINGS